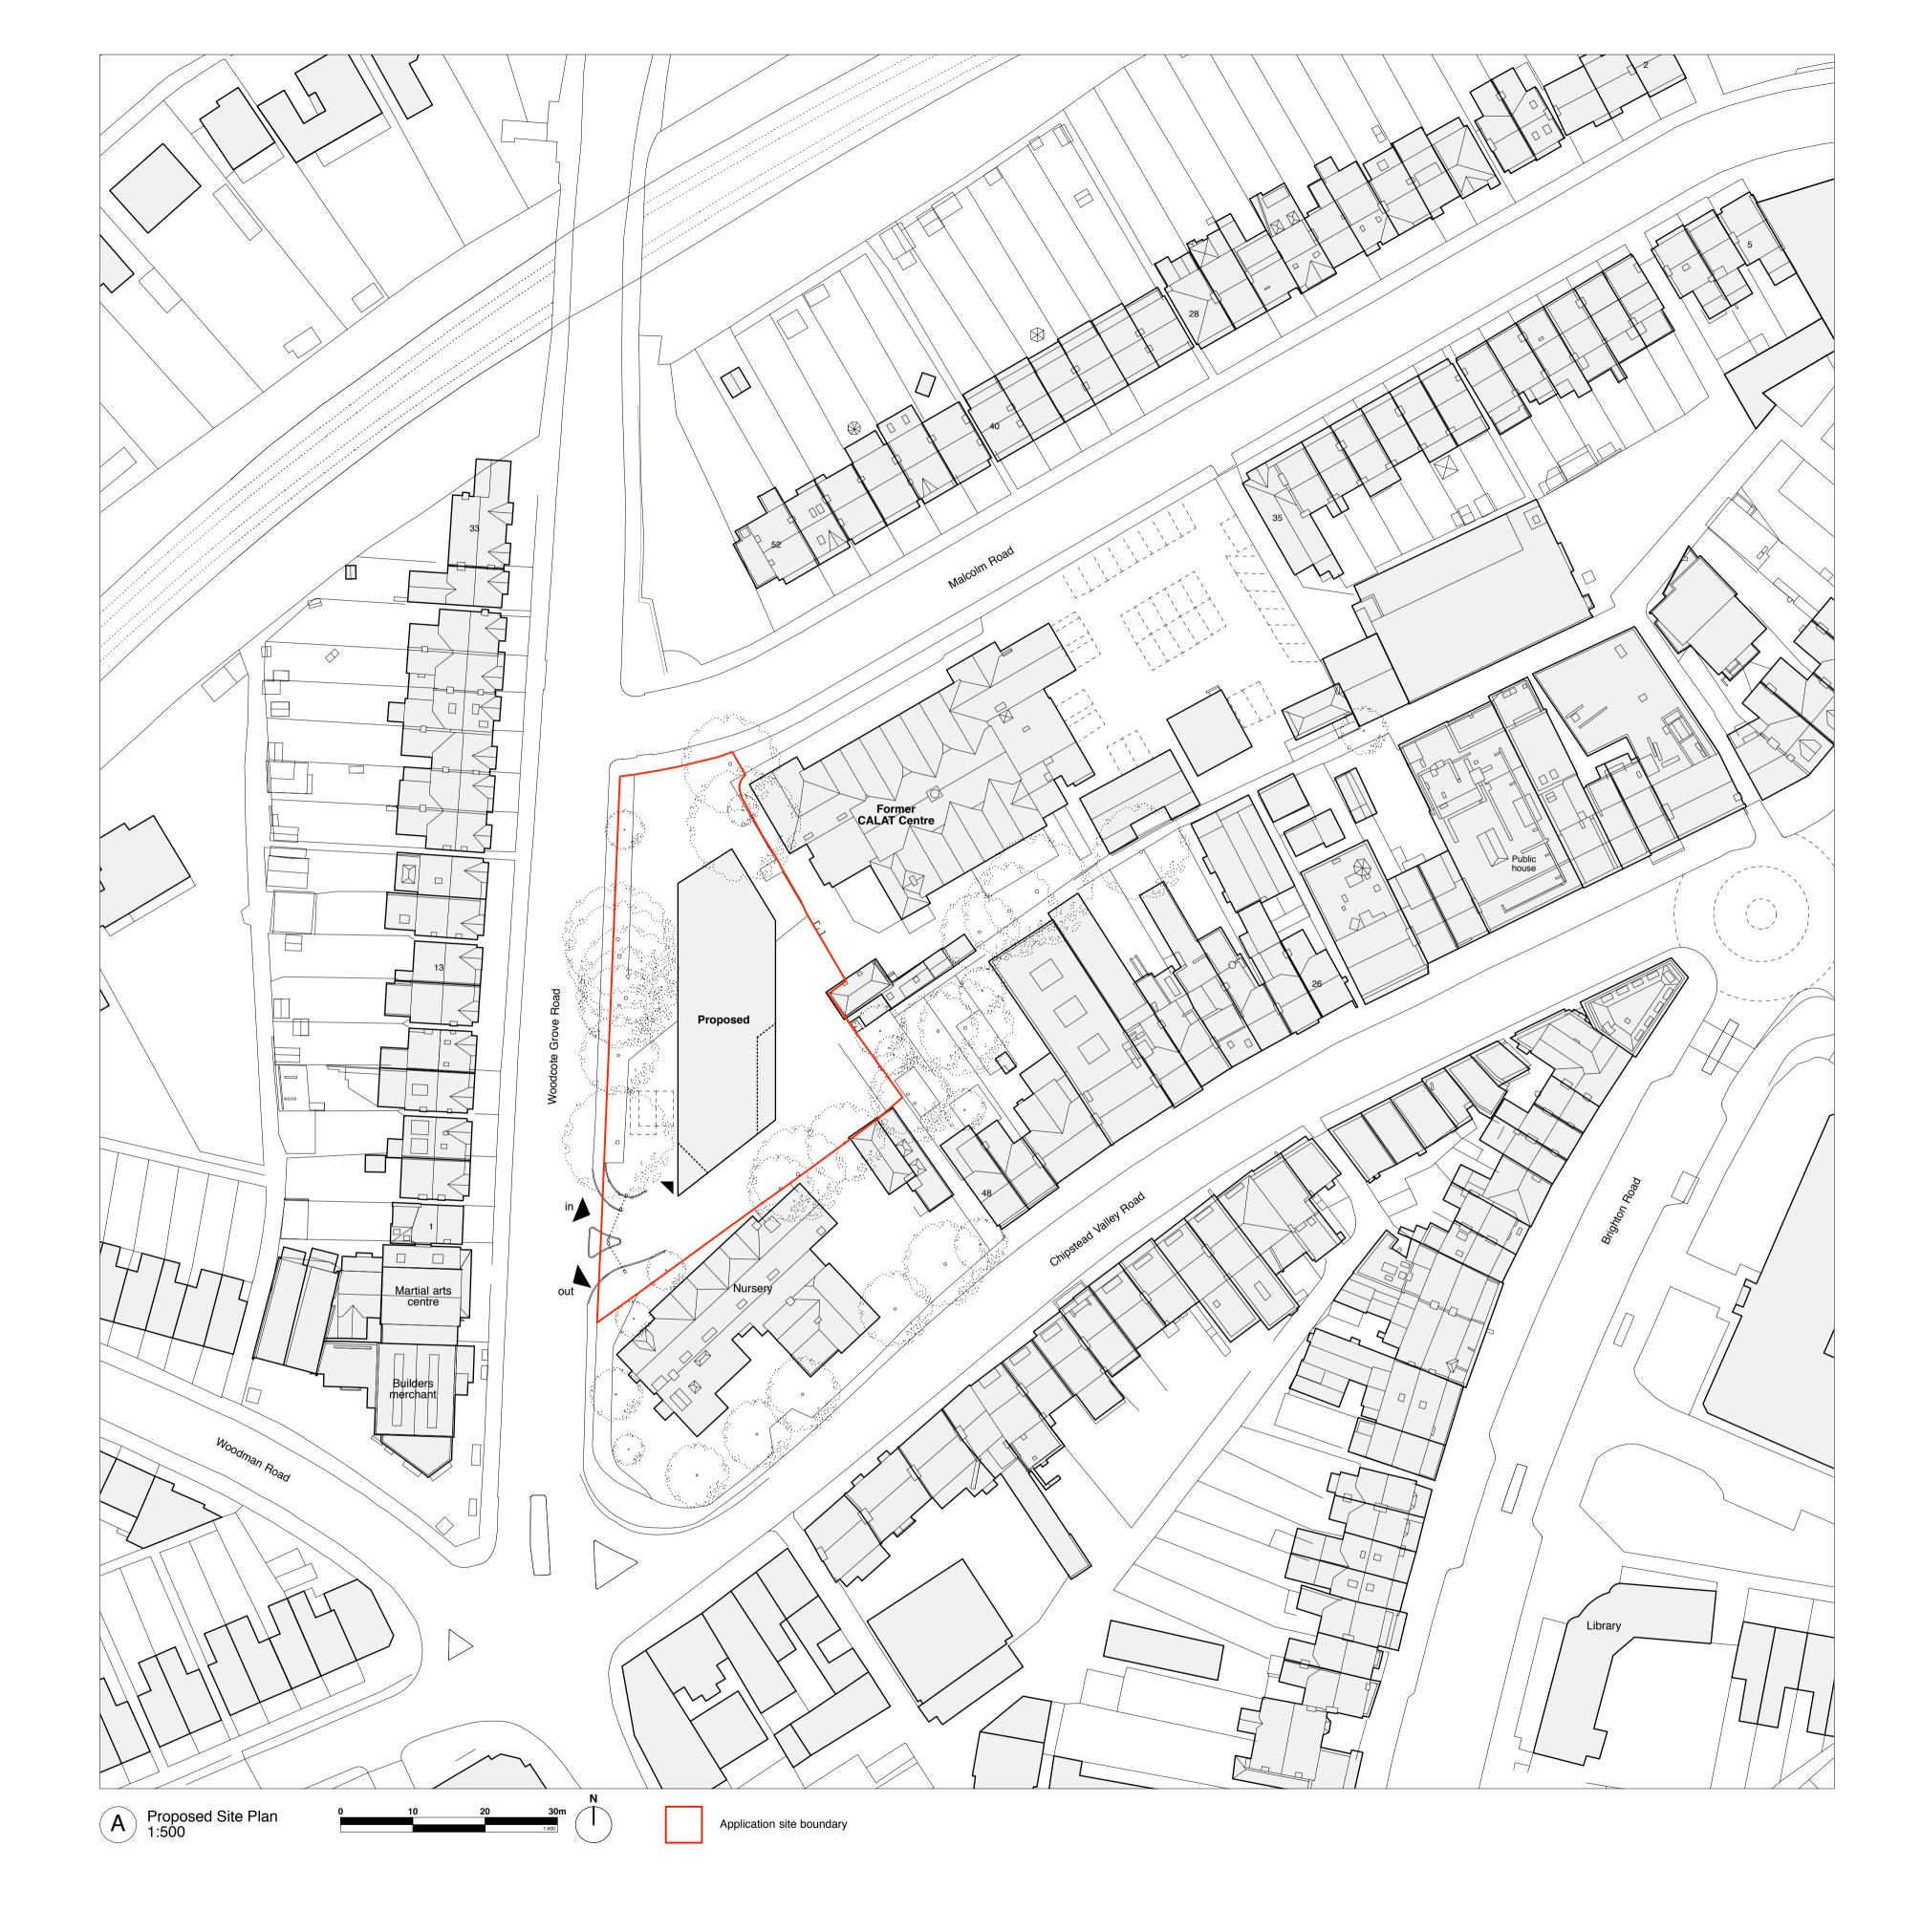

This drawing remains copyright of Pitman Tozer Architects Limited and may not be reproduced or copied without consent in writing.
Do not scale drawing - use figured dimensions only.
Any discrepancies between site and drawings to be reported to the architect immediately.
Read in conjunction with all relevant structural and mechanical & electrical engineers drawings.
Dimensions critical to proposed building works must be checked on site before building works commence, as certain assumptions have been made due to lack of accessibility and anomalies in the existing building.

Other Notes 1. OS information from OS map license number - 100019257 2. Site topographical survey information from Plowman Craven, Sep. 2016 3. Measured building survey information from Stiles Harold Williams, Mar. 2017





<sub>Drawing</sub> Proposed Site Plan